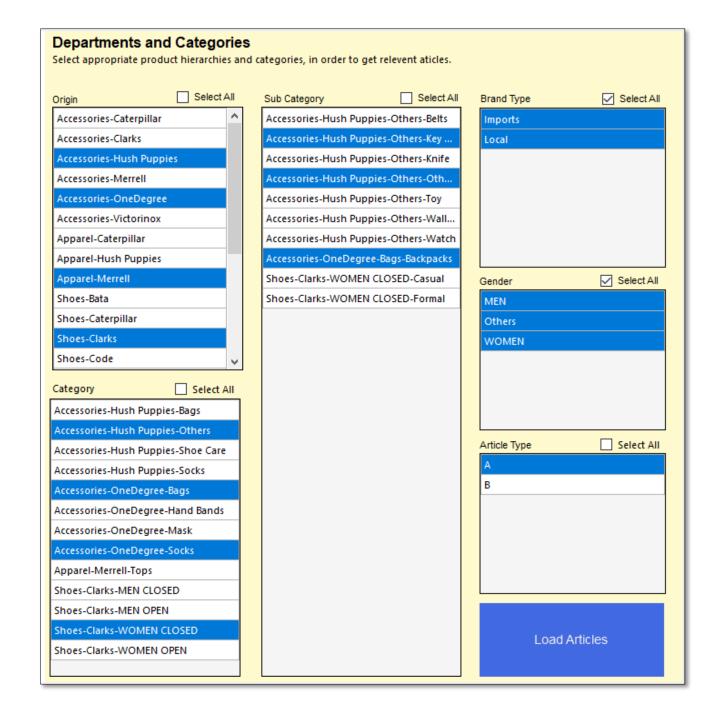

a Specific Company

Filter Articles by Hierarchies

Filter Articles by Categories

Filter Articles by Dimensions

Save Filtered Distribution data for later





## The Distribution Utility Architecture

This application is designed to support large scale company with large number of transaction frequency.







## The Distribution Utility Process

Five main steps to complete the distribution process.

Step # 1, Selection of Source and Destination Stores Step # 2, Selection of Hierarchies and Categories filters

Step # 3, Selection of Article Dimension filters Step # 4, Fill up distribution quantity by destination Step # 5, Integrate
Transfer Orders into
D365



#### **Step # 1, Selection of Source and Destination Stores**





## Step # 2, Selection of Hierarchies and Categories filters



#### **Step # 3, Selection of Article Dimension filters**





#### Step # 4, Fill up distribution quantity by destination

| Item Name:     | Miami        | Color: [047, N       | IBK Bla | ick] | Size: 43   |        |     |      |       |                  |      |       |            |      |      |
|----------------|--------------|----------------------|---------|------|------------|--------|-----|------|-------|------------------|------|-------|------------|------|------|
| ItemLookupcode | Descriptions | ColorName            | Size    | SRC  | TotalOrder | SRCBAL | WTC | Sale | Prev. | Wholesale-Main-W | Sale | Prev. | WapdaTown2 | Sale | Prev |
| 000000001      |              |                      |         | 5502 | 0          | 0      | 0   | 0    | 48    | 0                | 0