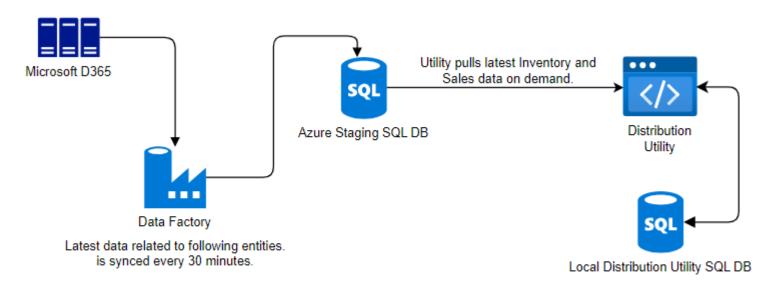

## The Distribution Utility Architecture

This application is designed to support large scale company with large number of transaction frequency.