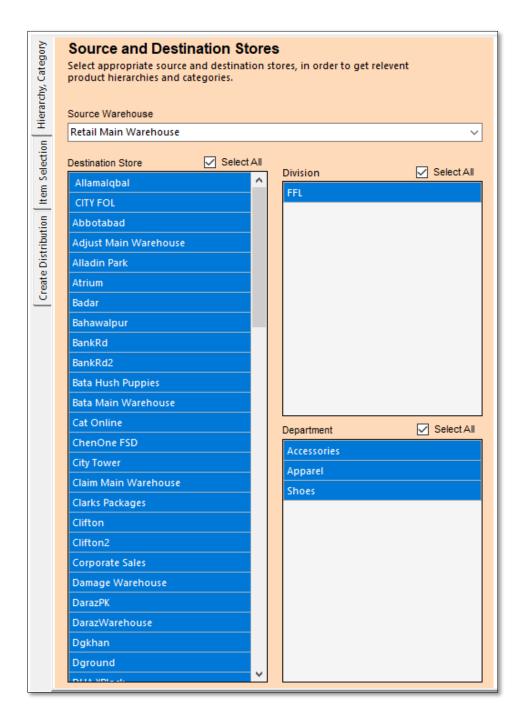

ct Multiple Destination Stores at once

Create Distribution for a Specific Company

Filter Articles by Hierarchies

Filter Articles by Categories

Filter Articles by Dimensions

Save Filtered Distribution data for later





## The Distribution Utility Architecture

This application is designed to support large scale company with large number of transaction frequency.







## The Distribution Utility Process

Five main steps to complete the distribution process.

Step # 1, Selection of Source and Destination Stores Step # 2, Selection of Hierarchies and Categories filters

Step # 3, Selection of Article Dimension filters Step # 4, Fill up distribution quantity by destination Step # 5, Integrate
Transfer Orders into
D365



#### **Step # 1, Selection of Source and Destination Stores**





## Step # 2, Selection of Hierarchies and Categories filters



#### **Step # 3, Selection of Article Dimension filters**





#### Step # 4, Fill up distribution quantity by destination

| Item Name:     | Miami        | Color: [047, N       | IBK Bla | ick] | Size: 43   |        |     |      |       |                  |      |       |            |      |      |
|----------------|--------------|----------------------|---------|------|------------|--------|-----|------|-------|------------------|------|-------|------------|------|------|
| ItemLookupcode | Descriptions | ColorName            | Size    | SRC  | TotalOrder | SRCBAL | WTC | Sale | Prev. | Wholesale-Main-W | Sale | Prev. | WapdaTown2 | Sale | Prev |
| 000000001      |              |                      |         | 5502 | 0