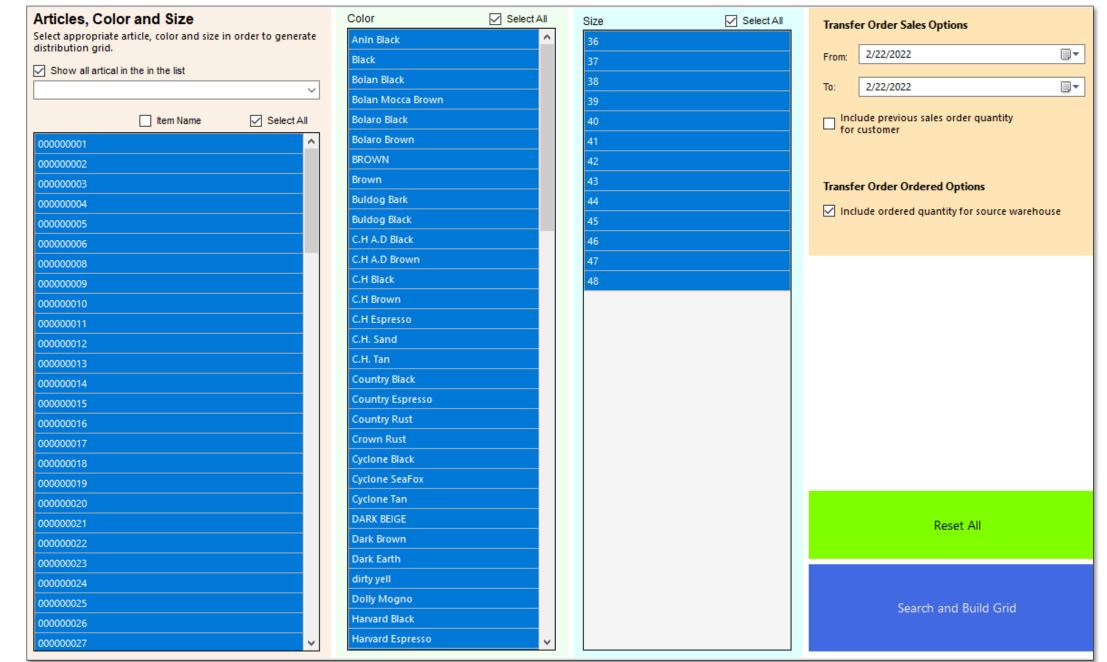

#### **Step # 3, Selection of Article Dimension filters**

#### Step # 4, Fill up distribution quantity by destination

| Item Name:     | Miami        | Color: [047, N       | IBK Bla | ick] | Size: 43   |        |     |      |       |                  |      |       |            |      |      |
|----------------|--------------|----------------------|---------|------|------------|--------|-----|------|-------|------------------|------|-------|------------|------|------|
| ItemLookupcode | Descriptions | ColorName            | Size    | SRC  | TotalOrder | SRCBAL | WTC | Sale | Prev. | Wholesale-Main-W | Sale | Prev. | WapdaTown2 | Sale | Prev |
| 000000001      |              |                      |         | 5502 | 0          | 0      | 0   | 0    | 48    | 0                | 0    | 874   | 0          | 0    |      |
| 000000001      | Miami        | [047, NBK Black]     | 39      | 4    |            |        |     |      | 0     |                  |      | 2     |            |      |      |
| 000000001      | Miami        | [047, NBK Black]     | 40      | 49   |            |        |     |      | 2     |                  |      | 3     |            |      |      |
| 000000001      | Miami        | [047, NBK Black]     | 42      | 64   |            |        |     |      | 2     |                  |      | 0     |            |      |      |
| 000000001      | Miami        | [047, NBK Black]     | 43      | 193  |            |        |     |      | 2     |                  |      | 0     |            |      |      |
| 000000001      | Miami        | [047, NBK Black]     | 46      | 102  |            |        |     |      | 0     |                  |      | 0     |            |      |      |
| 00000001       | Miami        | [054, NBK Soyasauce] | 39      | 1    |            |        |     |      | 0     |                  |      | 0     |            |      |      |
| 00000001       | Miami        | [054, NBK Soyasauce] | 42      | 4    |            |        |     |      | 3     |                  |      | 0     |            |      |      |
| 00000001       | Miami        | [054, NBK Soyasauce] | 46      | 1    |            |        |     |      | 1     |                  |      | 1     |            |      |      |
| 000000002      | Peshawari    | [054, NBK Soyasauce] | 42      | 20   |            |        |     |      | 3     |                  |      | 7     |            |      |      |
| 000000002      | Peshawari    | [054, NBK Soyasauce] | 44      | 19   |            |        |     |      | 2     |                  |      | 0     |            |      |      |
| 000000002      | Peshawari    | [054, NBK Soyasauce] | 45      | 1    |            |        |     |      | 1     |                  |      | 1     |            |      |      |
| 000000002      | Peshawari    | [054, NBK Soyasauce] | 46      | 14   |            |        |     |      | 2     |                  |      | 0     |            |      |      |
| 000000002      | Peshawari    | [064, P/UP Black]    | 39      | 368  |            |        |     |      | 2     |                  |      | 92    |            |      |      |
| 000000002      | Peshawari    | [064, P/UP Black]    | 40      | 343  |            |        |     |      | 3     |                  |      | 132   |            |      |      |
| 000000002      | Peshawari    | [064, P/UP Black]    | 41      | 761  |            |        |     |      | 4     |                  |      | 164   |            |      |      |
| 000000002      | Peshawari    | [064, P/UP Black]    | 42      | 999  |            |        |     |      | 2     |                  |      | 152   |            |      |      |
| 000000002      | Peshawari    | [064, P/UP Black]    | 43      | 1057 |            |        |     |      | 3     |                  |      | 128   |            |      |      |
| 000000002      | Peshawari    | [064, P/UP Black]    | 44      | 765  |            |        |     |      | 2     |                  |      | 68    |            |      |      |
| 000000002      | Peshawari    | [064, P/UP Black]    | 45      | 327  |            |        |     |      | 1     |                  |      | 71    |            |      |      |
| 000000002      | Peshawari    | [064, P/UP Black]    | 46      | 336  |            |        |     |      | 2     |                  |      | 46    |            |      |      |
| 000000002      | Peshawari    | [091, P/UP Cola]     | 39      | 16   |            |        |     |      | 3     |                  |      | 4     |            |      |      |